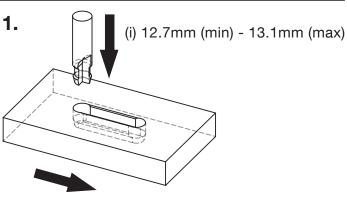

## Milling

(i) Plunge Depth: 12.7mm (min) - 13.1mm (max)(ii) Travel Distance: 40mm

(ii) 40mm