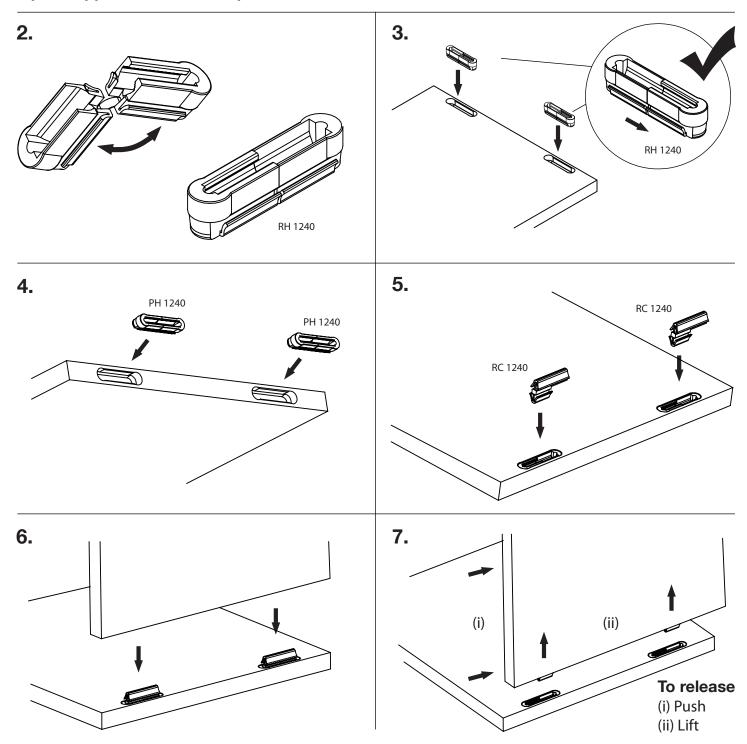

# **RELEASABLE SET** FITTING INSTRUCTIONS

1 x RH 1240 = RELEASABLE HOUSING 1 x RC 1240 = RELEASABLE CONNECTOR 1 x PH 1240 = PERMANENT HOUSING