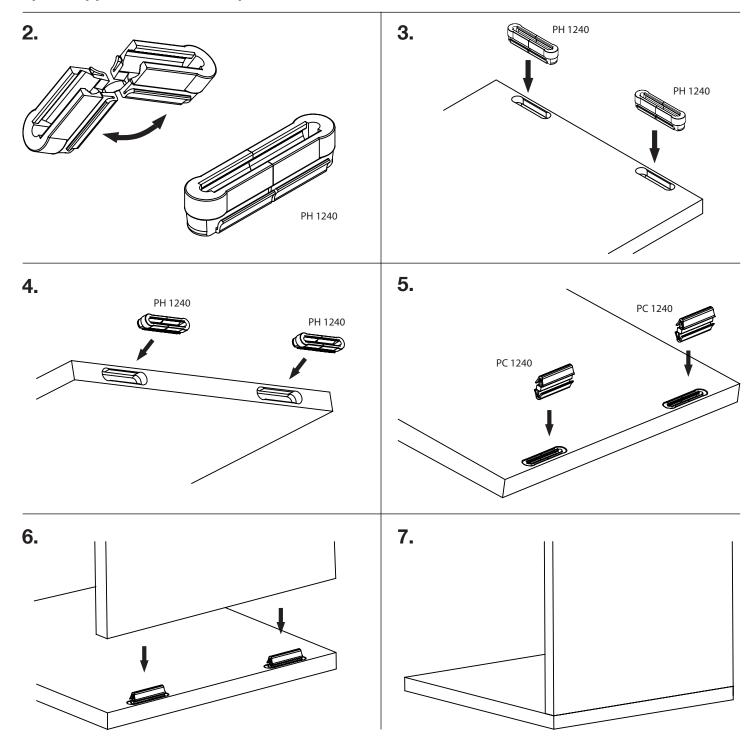

FITTING INSTRUCTIONS 2 x PH 1240 = PERMANENT HOUSING 1 x PC 1240 = PERMANENT CONNECTOR

**PERMANENT SET** 