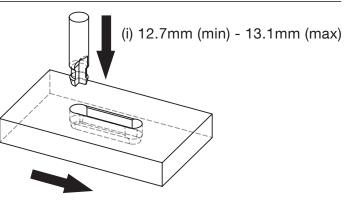

## Milling

(i) Plunge Depth: 12.7mm (min) - 13.1mm (max)(ii) Travel Distance: 40mm

(ii) 40mm