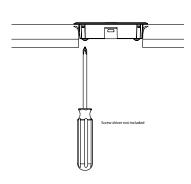

Working Frequency: 100-200Khz

Accessories: USB cable 1500mm, power plug for USB,

wireless charger, manual.

NB.

Items needed during installation, not included in box: power drill and screw driver