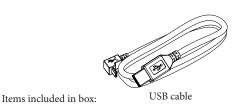

Working Frequency: 100-200Khz

Accessories: USB cable 1500mm, power plug for USB,

wireless charger, manual.

NB.

Items needed during installation, not included in box: power drill and screw driver