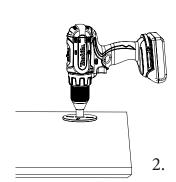

## Manual for installation of wireless charger

6.

Working Frequency: 100-200Khz

Accessories: USB cable 1500mm, power plug for USB,

wireless charger, manual.

NB.

Items needed during installation, not included in box: power drill and screw driver