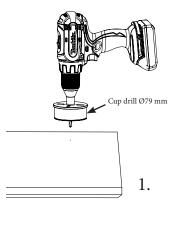

## Manual for installation of wireless charger

6.

Working Frequency: 100-200Khz

Accessories: USB cable 1500mm, power plug for USB,

wireless charger, manual.

NB.

Items needed during installation, not included in box: power drill and screw driver