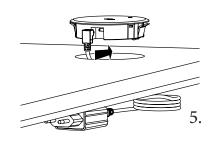

## Manual for installation of wireless charger





















6.



## Warning!

1.

If you are using implantable medical device (for instance implantable pacemaker), please consult your doctor before using this wireless charger.

2.

Please DO NOT put the wireless charger in the water or any other liquid.

Please DO NOT touch the electrical outlet or USB plug with wet hands.

Please DO NOT use the wireless charger in temperaturs below -20 $^{\circ}$ C and above +40 $^{\circ}$ C.

Please DO NOT use the wireless charger in direct sunshine and high temperature.

Please keep dust away from the wireless charger and power

Please keep away from slippery spot.

Please keep it away from magnetic card, high accurate equipment when using.

## Features:

Standard: WPC1.1

Application: all Qi-enabled wireless charging product within

power consumption