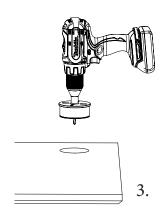

## Manual for installation of wireless charger

6.

Working Frequency: 100-200Khz

Accessories: USB cable 1500mm, power plug for USB,

wireless charger, manual.

NB.

Items needed during installation, not included in box: power drill and screw driver