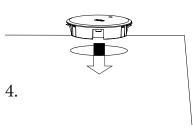

## Manual for installation of wireless charger

6.

Working Frequency: 100-200Khz

Accessories: USB cable 1500mm, power plug for USB,

wireless charger, manual.

NB.

Items needed during installation, not included in box: power drill and screw driver