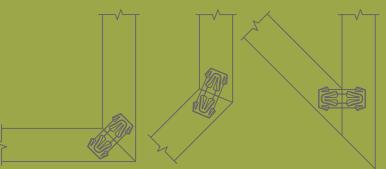

## OV/O

Introducing the all NEW "OVVO" Connection System.

The OVVO Connection System will eliminate hours of frustration that comes with flat pack assembly. There will be no more use for tools, glues or screws. The concept is a push fit solution that allows two pieces of material to join together easily without the use of traditional aids. The action is simple. All you have to do is press them together and wait for the 'click' which indicates that the join has been made.

It is an invisible solution with one element embedded into the material while the interlocking, self clamping clip forms a tightly bond between the two pieces of material being joined.

The OVVO Connection System allows for a variety of joints and angles.