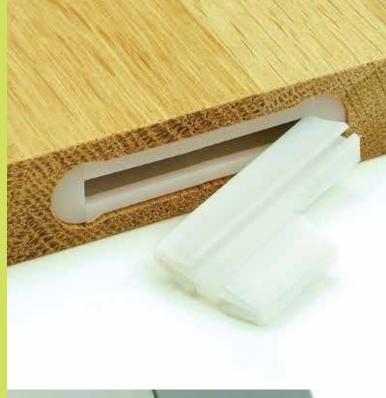

## **CNC** Recommended Speeds

Plunge: 2.5 Metres Travel: 5 Metres - 7.5 Metres Rotation: 18,000 Revolutions

Speed applies to MDF / Chipboard / Solidwoods

OVVO Cutter (12.7mm / 1/2")

The Releasing Housing is pushed into the milled material.

RH 1240

Releasable Housing

The OVVO Releasable Connector lets you assemble and unassemble products efficiently.

RC 1240

Releasable Connector

The Permanent Housing is pushed into the milled material.

PH 1240

Permanent Housing

The OVVO Permanent Connector is an invincible solution for connecting materials together permanently.

PC 1240

Permanent Connector