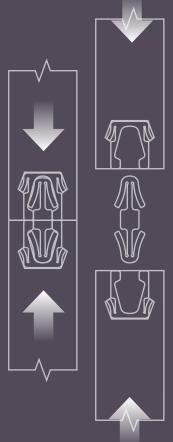

It is an invisible solution with one element embedded into the material while the interlocking, self clamping clip forms a tightly bond between the two pieces of material being joined.

The OVVO Connection System allows for a variety of joints and angles.