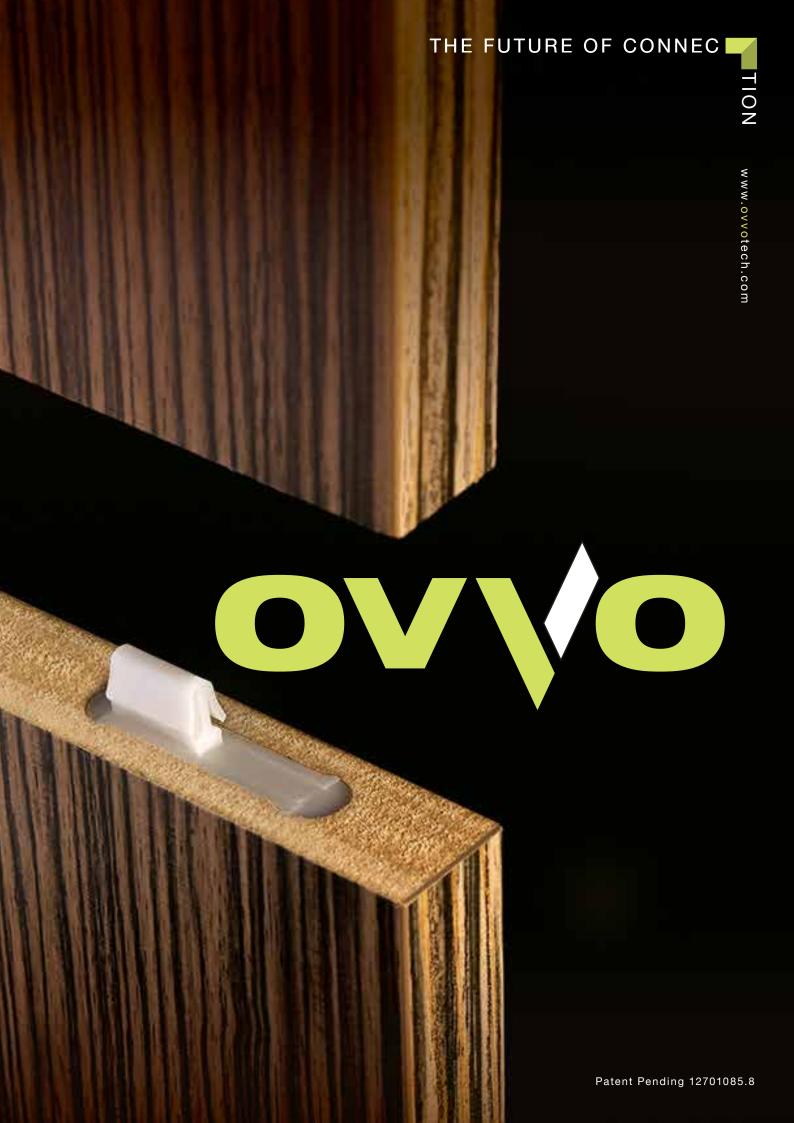

## OV/O

Introducing the all NEW "OVVO" Connection System.

The OVVO Connection System will eliminate hours of frustration that comes with flat pack assembly. There will be no more use for tools, glues or screws. The concept is a push fit solution that allows two pieces of material to join together easily without the use of traditional aids. The action is simple. All you have to do is press them together and wait for the 'click' which indicates that the join has been made.

It is an invisible solution with one element embedded into the material while the interlocking, self clamping clip forms a tightly bond between the two pieces of material being joined.

The OVVO Connection System allows for a variety of joints and angles.