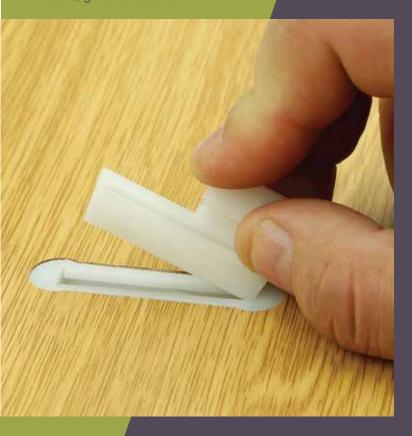

"A simple, efficient, fast and rewarding assembly process for the end user which does not require the use of tools, glues or screws."

The action is simple, all you have to do is press them together and wait for the 'click' which indicated that the joint has been made.