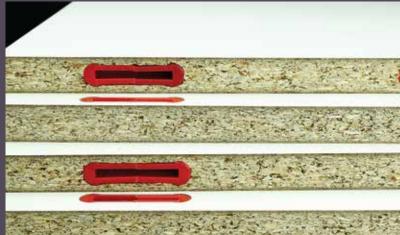

For manufacturing and transporting (large volumes) it is ideal, with no protruding parts therefore products are stackable.