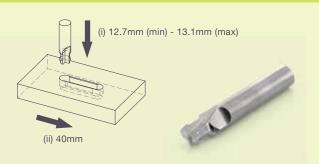

## Milling

- (i) Plunge Depth: 12.7mm + 13.1mm
- (ii) Travel Distance: 40mm

## **CNC** Recommended Speeds

Plunge: 2.5 Metres Travel: 5 Metres - 7.5 Metres Rotation: 18,000 Revolutions

Speed applies to MDF / Chipboard / Solidwoods

OVVO Cutter (12.7mm / 1/2")

The Releasing Housing is pushed into the milled material.