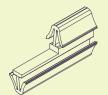

## **CNC** Recommended Speeds

Plunge: 2.5 Metres Travel: 5 Metres - 7.5 Metres Rotation: 18,000 Revolutions

Speed applies to MDF / Chipboard / Solidwoods

OVVO Cutter (12.7mm / 1/2")

The Releasing Housing is pushed into the milled material.

RH 1240

Releasable Housing

The OVVO Releasable Connector lets you assemble and unassemble products efficiently.

RC 1240

Releasable Connector

The Permanent Housing is pushed into the milled material.

PH 1240